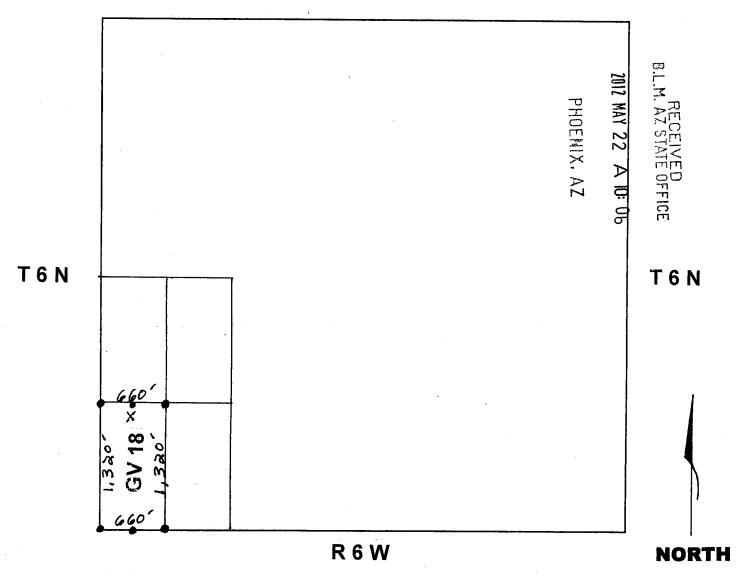

| LINE<br>NO. | AMC<br>NUMBER | CLAIM/SITE NAME | COUNTY RECORDER<br>DATA (If available) | TWP            | RNG  | SEC        |
|-------------|---------------|-----------------|----------------------------------------|----------------|------|------------|
| 1           | 35à317        | GVI             | 99-0361822                             | GN             | 6W   | 27         |
| 2           | 352318        | GVa             | 99-0361823                             | 4(             | 31 - | 11         |
| 3           | 352319        | G13             | 99-0361824                             | 11             | 21   | (1         |
| 4           | 352320        | GV4             | 99-0361835                             | il             | 11   | (I         |
| 5           | 35232l        | 6V5             | 99-0361826                             | 31             | 11   | !!         |
| 6           | 352322        | GV6             | 99-0361827                             | 21             | 61   | U          |
| 7           | 352333        | 6 V 7           | 99-0361828                             | 11             | i į  | 5.7        |
| 8           | 352324        | GV 8            | 99-0361829                             | t <sub>t</sub> | 11   | <i>(</i> 1 |
| 9           | 352325        | 6V9             | 99-0341830                             | 41             | 64   | 11         |
| 10          | 352326        | 6V10            | 99-0361831                             | n              | !1   | [4         |

| LINE<br>NO. | AMC<br>NUMBER | CLAIM/SITE NAME | COUNTY RECORDER<br>DATA (If available) | TWP        | RNG | SEC |
|-------------|---------------|-----------------|----------------------------------------|------------|-----|-----|
| 1(          | 352327        | GV 11           | 99-036 1833                            | GN         | 6W  | 27  |
| 13          | 35232B        | GVIA            | 99-036/833                             | Ce         | e c | 11  |
| 13          | 41592B        | GV13            | 2012-018165                            | GN         | 6 W | 26  |
| 14          | 415929        | 6V14            | 2012-018166                            | l e        |     | 11  |
| 15          | 415930        | 6 V 15          | 2012-018167                            | CeN        | 6W  | 27  |
| 16          | 415931        | GV16            | 2012-018168                            | eq         | 17. | 11  |
| 19          | 415932        | 6V17            | 2012-018169                            | 1(         | 11  | 11  |
| 18          | 415933        | 6V18            | 2012-018170                            | GN         | 6W  | 26  |
| 19          | 415 934       | GV19            | 2012-018171                            | et         | ec  | ٤١  |
| 30          | 415935        | 6-V 30          | 2012-018172                            | GN         | 6W  | 34  |
| 21          | 415936        | GV 31           | 2012-018 173                           | <i>(</i> 1 | દા  | u   |
| ते वे       | 415937        | 6 V 22          | 2012-018174                            | ĉ(         | l(  | 11  |
| 33          | 415938        | 6V23            | 2012-018175                            | 6N         | 6W  | 35  |
| 24          | 415939        | 6V24            | 2012-018196                            | и          | 01  | 31  |
| 25          | 415940        | 6V25            | 2012-018177                            | 6N         | 6W  | 34  |
| 26          | 415 941       | 6 V 26          | 2012-018178                            | 6N         | 6W  | 35  |
| 37          | 415942        | 6 V 30          | 2012-018179                            | ľ(         | U   | 11  |
| 38          | 415943        | GV 28           | 2012-018180                            | 11         | и   | e e |
| 29.         | 415944        | 6 V 29          | 2012-018181                            | lı .       | 61  | 61  |