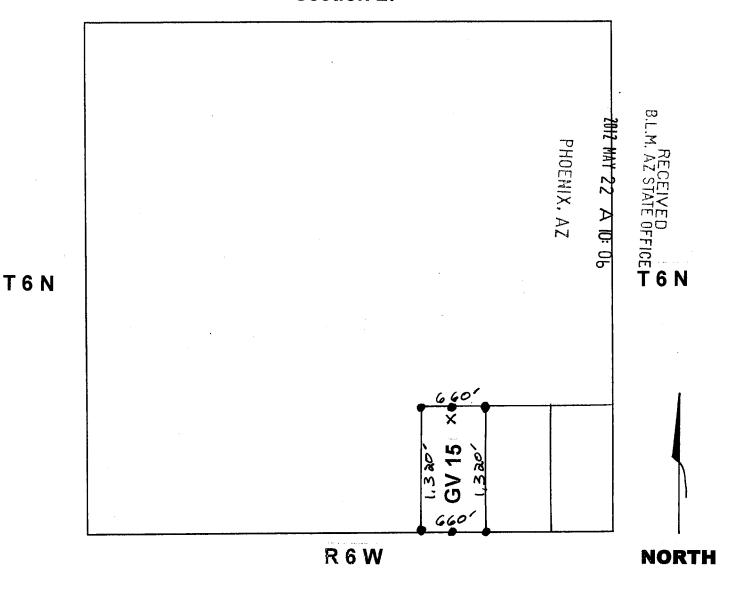

| LINE<br>NO. | AMC<br>NUMBER | CLAIM/SITE NAME | COUNTY RECORDER<br>DATA (If available) | TWP        | RNG | SEC |
|-------------|---------------|-----------------|----------------------------------------|------------|-----|-----|
| 1(          | 352327        | GV 11           | 99-036 1833                            | GN         | 6W  | 27  |
| 13          | 35232B        | GVIA            | 99-036/833                             | Ce         | e c | 11  |
| 13          | 41592B        | GV13            | 2012-018165                            | GN         | 6 W | 26  |
| 14          | 415929        | 6V14            | 2012-018166                            | l e        |     | 11  |
| 15          | 415930        | 6 V 15          | 2012-018167                            | CeN        | 6W  | 27  |
| 16          | 415931        | GV16            | 2012-018168                            | eq         | 17. | 11  |
| 19          | 415932        | 6V17            | 2012-018169                            | 1(         | 11  | 11  |
| 18          | 415933        | 6V18            | 2012-018170                            | GN         | 6W  | 26  |
| 19          | 415 934       | GV19            | 2012-018171                            | et         | ec  | ٤١  |
| 30          | 415935        | 6-V 30          | 2012-018172                            | GN         | 6W  | 34  |
| 21          | 415936        | GV 31           | 2012-018 173                           | <i>(</i> 1 | દા  | u   |
| ते वे       | 415937        | 6 V 22          | 2012-018174                            | ĉ(         | l(  | 11  |
| 33          | 415938        | 6V23            | 2012-018175                            | 6N         | 6W  | 35  |
| 24          | 415939        | 6V24            | 2012-018196                            | и          | 01  | 31  |
| 25          | 415940        | 6V25            | 2012-018177                            | 6N         | 6W  | 34  |
| 26          | 415 941       | 6 V 26          | 2012-018178                            | 6N         | 6W  | 35  |
| 37          | 415942        | 6 V 30          | 2012-018179                            | ľ(         | U   | 11  |
| 38          | 415943        | GV 28           | 2012-018180                            | 11         | и   | e e |
| 29.         | 415944        | 6 V 29          | 2012-018181                            | lı .       | 61  | 61  |